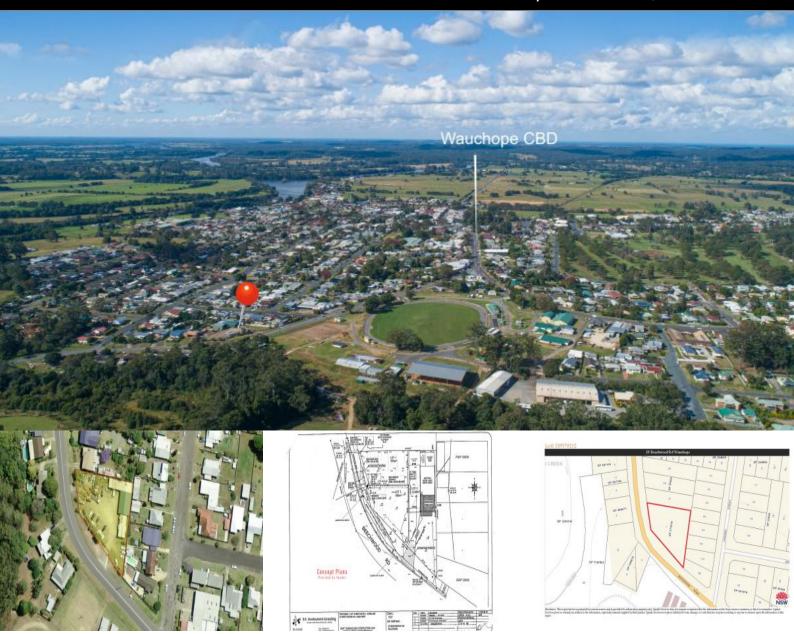

## 1/2 Acre Residential Lot in Wauchope

This lot has been rezoned to RU1 and is now suitable for residential purposes.

Ideal for someone looking to build their home on a large block (2274sqm approx) in town. Presenting as an opportunity for developers, Subject to Council Approval, this lot could also be utilized for villas or townhouses.

The lot currently has dual gated access from Beechwood Rd, a concreted driveway, and a 3 bay shed plus carport, all within the township of Wauchope.

Transport services include local bus service, Countrylink Rail and situated within 25 minutes of Port Macquarie Airport.

## 29 Beechwood Road WAUCHOPE, NSW

Price: **Expressions of Interest** 

**Drew Oliver** 0412042421 drew@r-r-r.com.au